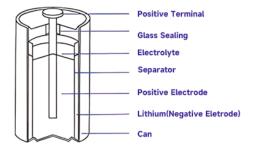

**Spiral Type** 

**PKCELL Battery Pack Different Wires Selections** 

**Bobbin Type** 