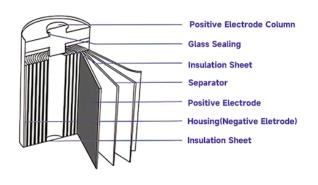

**Spiral Type** 

**PKCELL Battery Pack Different Wires Selections** 

**Bobbin Type** 