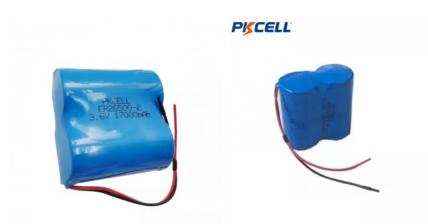

## PKCELL Customized ER26500 C 3.6V 17000mAh LI-SOCL2 Battery Packs

Industrial Package ER26500 3.6V Lithium Battery with Wire and Connector is one of our main products, hot sale all over the world. These batteries are famous for their high energy density, long shelf life, and excellent performance in extreme temperatures, making them perfect for providing reliable power to devices and equipment for extended periods.